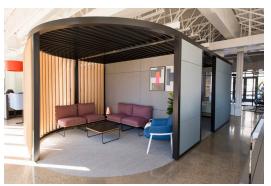

## HAWORTH

Pergola<sup>™</sup> is a freestanding architectural workspace where people can get away to connect, collaborate, or focus. Create a range of space and room solutions scalable to your needs through a spectrum of materiality choices. Simply specify, install, and reconfigure as needed—without the permanence of construction.

#### Features

- Broad range of solutions—scalable in performance, price, and application
- Space delineation, legibility, and visual privacy through vertical slats, tiles, infills, drapery, whiteboards, and accessories
- Simplified statement of line for efficient ordering and installation
- Moderate degree of enclosure with optional ceiling slats
- Single room sizes from 4'x4' to 12'x12'
- Horizontal framing in 2' increments
- Ability to gang rooms together to create any room size
- Vertical and horizontal tiles that include: wallcovering, laminates, markerboard, PET
- Painted aluminum slats, laminate slats, drapery, glass inserts
- Accessories include transaction worksurfaces, coat hooks, worksurface support, accessory shelf
- Integrated lighting solutions
- Proud-mount technology tower
- In-wall power and data
- Touchless, barrier-free design and cleanable materials