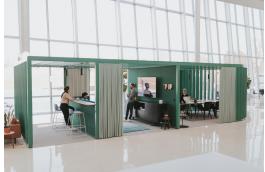

## HAWORTH

Pergola<sup>™</sup> is a freestanding architectural workspace where people can get away to connect, collaborate, or focus. Create a range of space and room solutions scalable to your needs through a spectrum of materiality choices. Simply specify, install, and reconfigure as needed—without the permanence of construction.

#### Features

- Broad range of solutions—scalable in performance, price, and application
- Space delineation, legibility, and visual privacy through vertical slats, tiles, infills, drapery, whiteboards, and accessories
- Simplified statement of line for efficient ordering and installation
- Moderate degree of enclosure with optional ceiling slats
- Single room sizes from 4'x4' to 12'x12'
- Horizontal framing in 2' increments
- Ability to gang rooms together to create any room size
- Vertical and horizontal tiles that include: wallcovering, laminates, markerboard, PET
- Painted aluminum slats, laminate slats, drapery, glass inserts
- Accessories include transaction worksurfaces, coat hooks, worksurface support, accessory shelf
- Integrated lighting solutions
- Proud-mount technology tower
- In-wall power and data
- Touchless, barrier-free design and cleanable materials