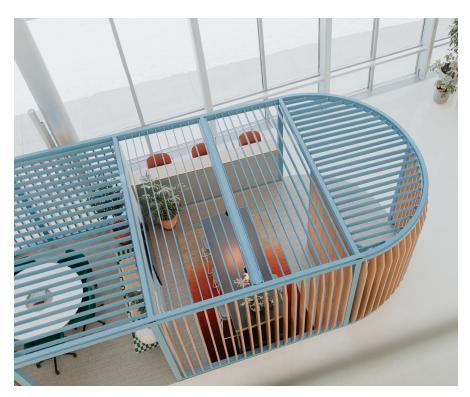

## HAWORTH

Pergola<sup>™</sup> is a freestanding architectural workspace where people can get away to connect, collaborate, or focus. Create a range of space and room solutions scalable to your needs through a spectrum of materiality choices. Simply specify, install, and reconfigure as needed—without the permanence of construction.

#### Features

- Broad range of solutions—scalable in performance, price, and application
- Space delineation, legibility, and visual privacy through vertical slats, tiles, infills, drapery, whiteboards, and accessories
- Simplified statement of line for efficient ordering and installation
- Moderate degree of enclosure with optional ceiling slats
- Single room sizes from 4'x4' to 12'x12'
- Horizontal framing in 2' increments
- Ability to gang rooms together to create any room size
- Vertical and horizontal tiles that include: wallcovering, laminates, markerboard, PET
- Painted aluminum slats, laminate slats, drapery, glass inserts
- Accessories include transaction worksurfaces, coat hooks, worksurface support, accessory shelf
- Integrated lighting solutions
- Proud-mount technology tower
- In-wall power and data
- Touchless, barrier-free design and cleanable materials