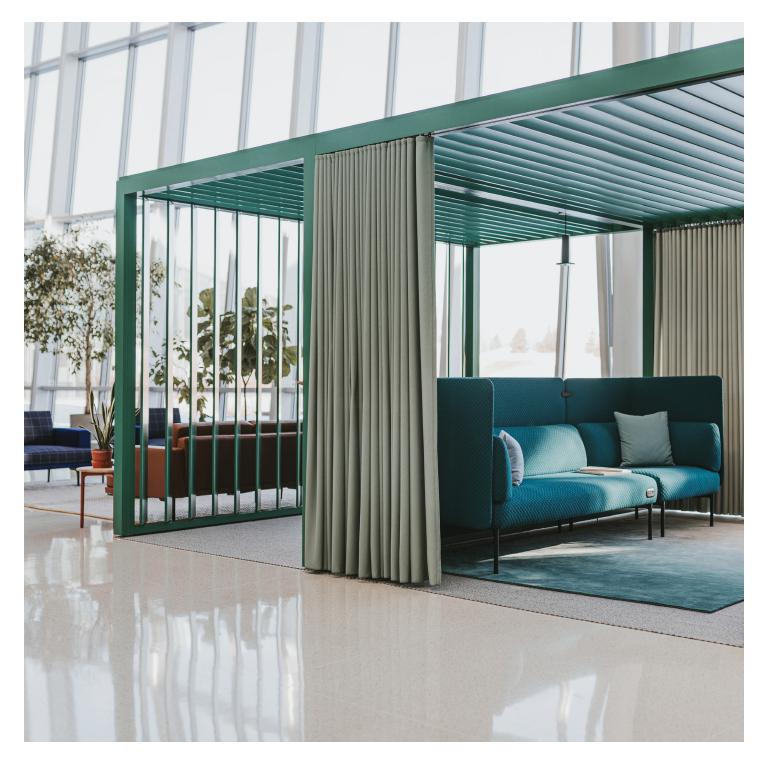

## HAWORTH

Pergola<sup>™</sup> is a freestanding architectural workspace where people can get away to connect, collaborate, or focus. Create a range of space and room solutions scalable to your needs through a spectrum of materiality choices. Simply specify, install, and reconfigure as needed—without the permanence of construction.

#### Features

- Broad range of solutions—scalable in performance, price, and application
- Space delineation, legibility, and visual privacy through vertical slats, tiles, infills, drapery, whiteboards, and accessories
- Simplified statement of line for efficient ordering and installation
- Moderate degree of enclosure with optional ceiling slats
- Single room sizes from 4'x4' to 12'x12'
- Horizontal framing in 2' increments
- Ability to gang rooms together to create any room size
- Vertical and horizontal tiles that include: wallcovering, laminates, markerboard, PET
- Painted aluminum slats, laminate slats, drapery, glass inserts
- Accessories include transaction worksurfaces, coat hooks, worksurface support, accessory shelf
- Integrated lighting solutions
- Proud-mount technology tower
- In-wall power and data
- Touchless, barrier-free design and cleanable materials